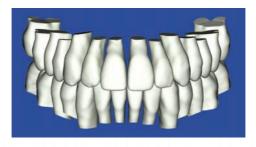

### how does suresmile Lingual work?

A 3-D model of your teeth allows us to analyze your bite from every possible angle. Using this 3-D model and suresmile's computer analysis, we determine your optimal and completely customized lingual treatment prescription. Each and every movement of each and every tooth is calculated to create the beautiful, healthy smile of your dreams.

#### treatment planning

Using 3D virtual simulations, your optimal treatment plan is determined.