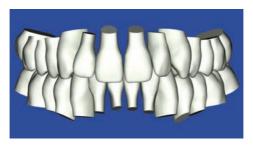

### how does suresmile Lingual work?

A 3-D model of your teeth allows us to analyze your bite from every possible angle. Using this 3-D model and suresmile's computer analysis, we determine your optimal and completely customized lingual treatment prescription. Each and every movement of each and every tooth is calculated to create the beautiful, healthy smile of your dreams.

#### treatment planning

Using 3D virtual simulations, your optimal treatment plan is determined.