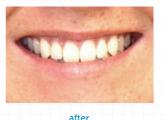

ew smiles with precision never before possible.

### how does suresmile Lingual work?

A 3-D model of your teeth allows us to analyze your bite from every possible angle. Using this 3-D model and suresmile's computer analysis, we determine your optimal and completely customized lingual treatment prescription. Each and every movement of each and every tooth is calculated to create the beautiful, healthy smile of your dreams.

Instead of bending orthodontic archwires by hand, your archwires will be custom-shaped using state-of-the-art robotic technology. This means that your teeth move directly to the prescribed position after the archwire is inserted. You'll see great results in a shorter treatment time and no one else will see a thing!

# finally, the smile of your dreams... invisibly.





before

## suresmile digital technology helps us to achieve faster, more precise results.



### digital scanning

An initial 3D model of your teeth using digital scanning technology.



#### treatment planning

Using 3D virtual simulations, your optimal treatment plan is determined.



#### treatment designed just for you!

To achieve your treatment goals, customized wires are formed just for you. Based upon your digital plan, suresmile technology provides a series of customized archwires that will gently move your teeth into their planned position, precisely.

Since brackets are placed on the lingual side of your teeth, both bracket wires are not visible throughout the treatment.

suresmile<sup>®</sup>

suresmile.com